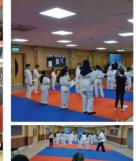

### The Khizra British Taekwondo Community

We held our grading session approved by the British Taekwondo instructors

The students reached a huge milestone as it's been 4 months since starting our journey as a Brtish Taekwondo hub. Some children as young as 5 participated in the grading and successfully passed and graduated onto

Congratulations to all the parents and children on their dedication. Hopefully one day our students will be representing the country in national and international