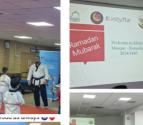

#### Unity Iftar in Ramadan

At Khizra Mosque we hold daily iftars at the mosque for around 350 people throughout the month of Ramadhan, which are open to all to attend on a daily

We also host Iftar events at the mosque open to the wider community members including those from other faiths and no faith, where we offer tours of the mosque and a short presentation on the basics of Islam and why Muslims fast which attracts hundreds from our community. This initiative has been ongoing for over a decade and a great way to bring people together and build community cohesion.