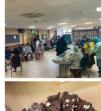

#### International women's day event

Our womens group organised a very well attended international womens day event 2024.

It was an opportunity to show appreciation and bring the community together. There was a segment where our volunteers were appreciated for their hard work and dedication and the many talented women in our community rewarding their efforts and capabilities by providing them with tokens of appreciation.

A day full of fun activities, including health stalls led by NHS professionals, exercise and good food!